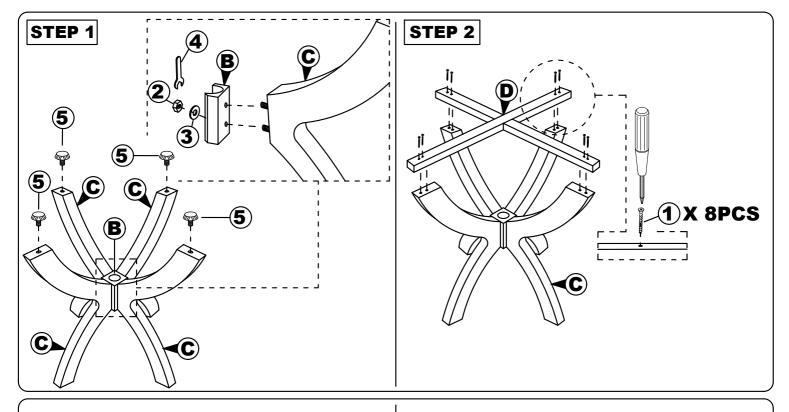

## MODEL: 7232T caution:

Read this instruction carefully. Remove all wrapping material, staples and straps from the carton. See hardware and furniture part list For guidance. Be sure you have all wooden furniture parts on a clean and flat soft surface, such as a carpet or rug, to prevent from being scratched. Follow the figure to start assembling.

| NO | PART LIST             | QTY   |
|----|-----------------------|-------|
| Α  | TABLE TOP             | 1 PC  |
| В  | PEDESTAL TABLE CENTER | 1 PC  |
| С  | PEDESTAL LEGS         | 4 PCS |
| D  | CROSS BAR 'X'         | 2 PCS |

| NO | DESRIPTION          |           | QTY    |
|----|---------------------|-----------|--------|
| 1  | CSK SCREW M4 X 30MM | O'TOTO    | 16 PCS |
| 2  | HEX. NUT            | <b>®</b>  | 8 PCS  |
| 3  | FLAT WASHER         | 0         | 8 PCS  |
| 4  | SPANNAR             | $\approx$ | 1 PC   |
| 5  | ADJUSTER            | •         | 4 PCS  |